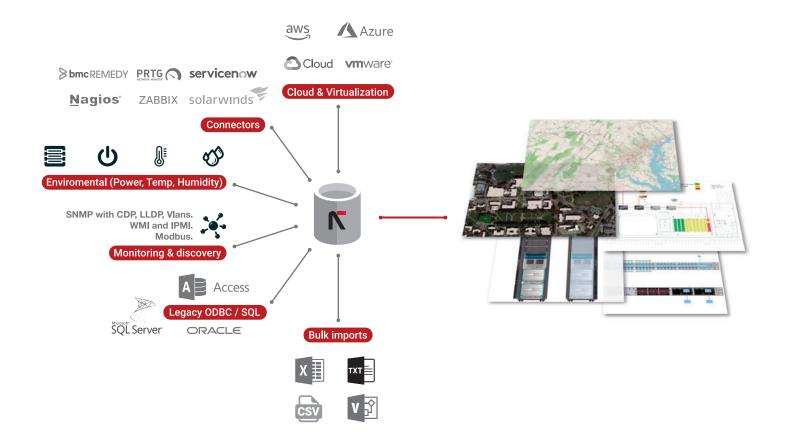

- Space and Rack management
- Environmental (power and temperature) monitoring\*
- Discovery capabilities
- Asset management
- Cable and circuit management
- Capacity planning and forecasting
- · Logical, virtual and application views
- Outside plant
- Environmental Monitoring is available as an add-on module

#### What Makes netTerrain Stand Out

- Hierarchical Diagrams: they are at the heart of the tool and don't require Visio or third-party applets.
- The Best Usability: we are obsessed. We believe a DCIM tool should maximize efficiency, not make things harder on you.
- Trivially Simple Modeling: other vendors take weeks or months to deliver them: we train you how to do it yourself in minutes or send device models back within 24-48 hours!
- Flexibility: add or remove property field attributes, change visual cues, create business rules and apply them to thousands of objects in seconds.
- Dashboard and Custom Reporting: create your own reports. Don't just depend on the reports that are provided to you.

- Modern Platform: netTerrain uses
  HTML5-based browser technology for a thick
  client-less and plug-in less multiuser
  experience.
- Worry-Free Integration: that's right we create adapters to any commercial tool you already have for increased automation at no cost.
- Feature-Rich Discovery: we bring in any assets. Ports. feature-rich layer 2/3 links and much more using protocols such as SNMP. IPMI, SSH, OLE and others.
- Granular Security: 8 different access roles (AD and FIPS compliant) configurable on a per diagram basis puts you in control.