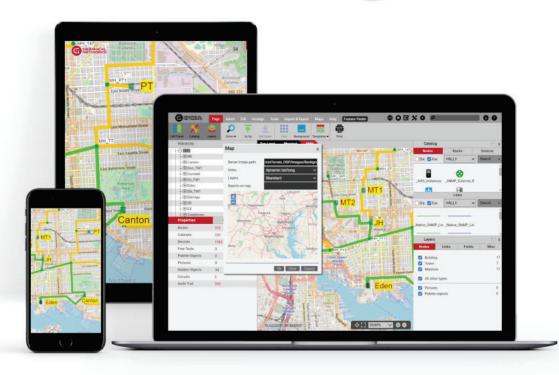

netTerrain DCIM provides a centralized, multi-user, browser-based platform to visualize your Data Centers - from site to port.

Easy-to-use navigation renders powerful hierarchical and subcomponent diagrams of data centers, IT inventory and networks. You gain greater visibility, control and governance to improve capacity planning and energy consumption, isolate troubleshooting and reduce downtime for improved service levels.

#### What Makes netTerrain Stand Out

- Hierarchical Diagrams: they are at the heart of the tool and don't require Visio or third-party applets.
- The Best Usability: we are obsessed. We believe a DCIM tool should maximize efficiency, not make things harder on you.
- Trivially Simple Modeling: other vendors take weeks or months to deliver them: we train you how to do it yourself in minutes or send device models back within 24-48 hours!
- Flexibility: add or remove property field attributes, change visual cues, create business rules and apply them to thousands of objects in seconds.
- Dashboard and Custom Reporting: create your own reports. Don't just depend on the reports that are provided to you.