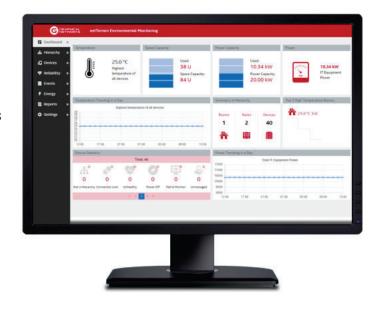

# Optimize your Data Center and Networks without Breaking the Bank

- Visualize your Data Centers. IT inventory and networks from one central place.
- Improve IT utilization and streamline capacity planning.
- Meet SLAs and reduce downtime costs by decreasing your mean time to repair.
- Reduce risks and ensure compliance with better control and governance.
- Eliminate the guesswork and reduce security breaches and data loss from employee churn.
- Extend and optimize the life of the data center.
- · Measure your ROI in months. not years.
- Customizable dashboards and graphical reporting engine.
- Real-time temperature and power monitoring analytics engine.

- Space and Rack management
- Environmental (power and temperature) monitoring\*
- Discovery capabilities
- Asset management
- Cable and circuit management
- Capacity planning and forecasting
- · Logical, virtual and application views
- Outside plant
- Environmental Monitoring is available as an add-on module