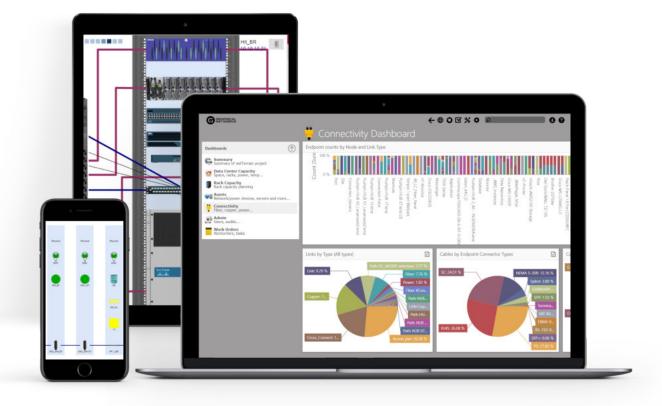

## Improve Connection Utilization & Streamline Capacity Planning

Gain full control over your circuits and connections: view circuit layout records for full connectivity paths for each segment. Easily sort and access information with complete flexibility: tag any circuit with custom attributes, visualize fill and occupancy rates of conduits, ducts and buffers by assigned fiber strand or custom criteria. View any occupancy and capacity rates in table or dashboard form.

## **Detailed Information When You Need It**

- Zoom in from the world view to the building level with fully GIS-enabled maps that are updated daily.
- Improve your connection utilization and streamline capacity through end-to-end circuits and circuit layout records that show you full connectivity paths including the inside and outside plant hierarchies for each segment.
- Hierarchically map all OSP elements according to your own layers (such as fiber strands in buffers in ducts in conduits, or connection points with splitters with manholes, etc).
- Manage towers, antennas, radio equipment, wireless connections and more.
- Reduce downtime by quickly identifying end-to-end connections.
- Pinpoint exact locations of each connection segment and element.
- Find any attributes you like in seconds with our quick search function.
- Create circuits with simple drag and drops and map each assigned path down to the port level.
- Attach any documents to your OSP elements and manage them like you do in SharePoint.