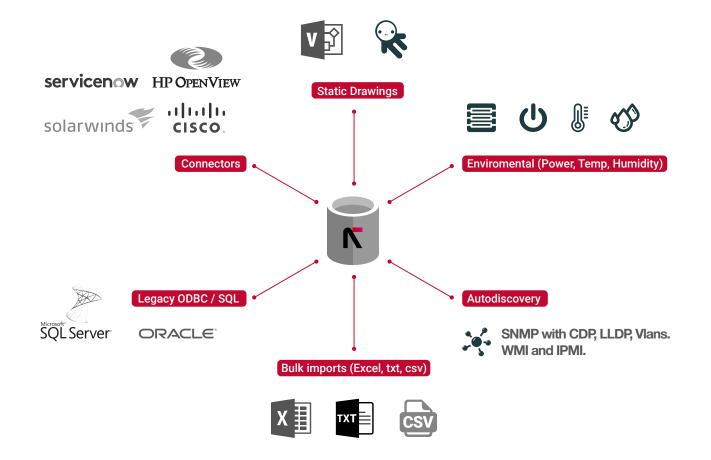

- Modern Platform: netTerrain uses HTML5-based browser technology for a thick client-less and plug-in less multiuser experience.
- Worry-Free Integration: that's right we create adapters to any commercial tool you already have for increased automation at no cost.
- Feature-Rich Discovery: we bring in any assets. Ports. feature-rich layer 2/3 links and much more using protocols such as SNMP. IPMI, SSH, OLE and others.
- Granular Security: 8 different access roles (AD and FIPS compliant) configurable on a per diagram basis puts you in control.