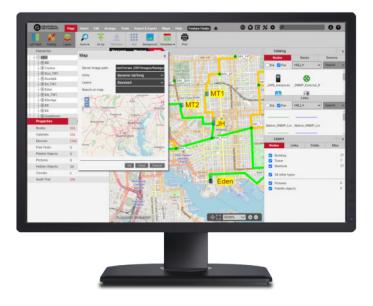

#### GIS-enabled Outside & Inside Plant in One Tool

Place any element on dynamic maps & diagrams. Zoom in from the world view to the street level and access physical locations - from buildings to floorplans to manholes to cards, ports and connections.

## Improve Connection Utilization & Streamline Capacity Planning

Gain full control over your circuits and connections: view circuit layout records for full connectivity paths for each segment. Easily sort and access information with complete flexibility: tag any circuit with custom attributes, visualize fill and occupancy rates of conduits, ducts and buffers by assigned fiber strand or custom criteria. View any occupancy and capacity rates in table or dashboard form.

With netTerrain OSP, manage your entire outside and inside plant without constraints: in seconds, see any object anywhere with as much detail as you need.

## **Detailed Information When You Need It**

- Zoom in from the world view to the building level with fully GIS-enabled maps that are updated daily.
- Improve your connection utilization and streamline capacity through end-to-end circuits and circuit layout records that show you full connectivity paths including the inside and outside plant hierarchies for each segment.
- Hierarchically map all OSP elements according to your own layers (such as fiber strands in buffers in ducts in conduits, or connection points with splitters with manholes, etc).
- Manage towers, antennas, radio equipment, wireless connections and more.
- Reduce downtime by quickly identifying end-to-end connections.
- Pinpoint exact locations of each connection segment and element.
- Find any attributes you like in seconds with our quick search function.
- Create circuits with simple drag and drops and map each assigned path down to the port level.
- Attach any documents to your OSP elements and manage them like you do in SharePoint.