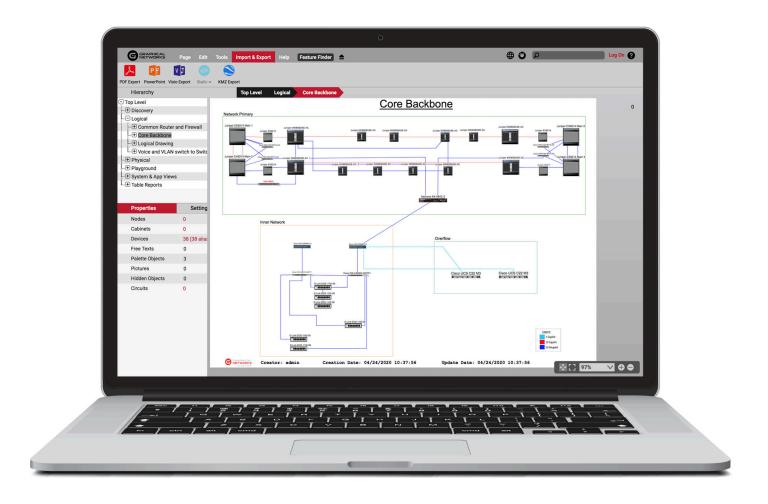

## Visio and spreadsheet headaches?

Access real-time diagrams in a centralized repository:

- Create real-time network topology maps and place assets inside racks, rooms, and floors
- Automatically map the network by leveraging netTerrain's SNMP discovery engine
- Connect to any data source with REST APIs, including pre-built connections to 3rd party applications such as AWS, Azure, Service Now, Solarwinds Orion, Spectrum, VMWare, etc.

#### **Licensing Options:**

On-premise yearly licenses Perpetual licenses netTerrain Cloud With netTerrain, documentation and visualization are easy. Access powerful hierarchical drill-down diagrams of your entire IT landscape.