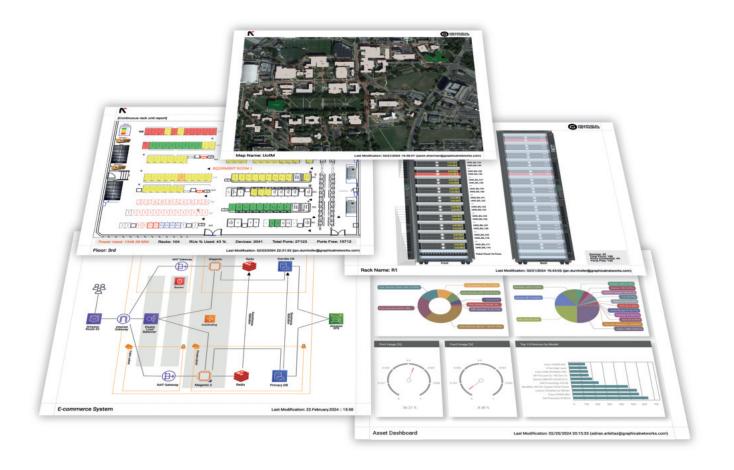

## netTerrain's Stackable Solutions

DCIM: Data Center Infrastructure Management

From tracing outages to managing capacity and power, netTerrain DCIM software automatically deciphers your data center into insights you can act on.