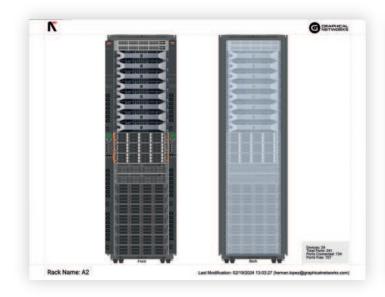

## netTerrain's Stackable Solutions

DCIM: Data Center Infrastructure Management

From tracing outages to managing capacity and power, netTerrain DCIM software automatically deciphers your data center into insights you can act on.