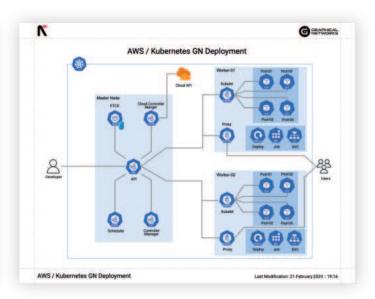

#### netTerrain Cloud: Multi-cloud observability

Understand your AWS, Azure and GCP costs, monitor all your cloud and virtual instances, remove console overload and visualize your entire IT stack from one place.