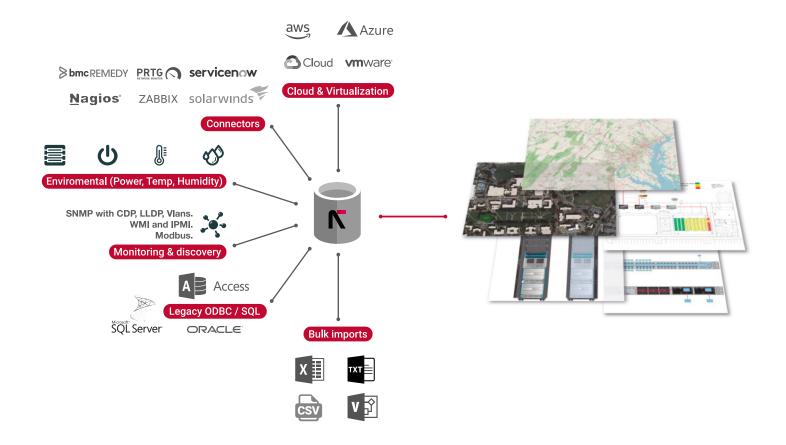

- Modern Platform: netTerrain uses
   HTML5-based browser technology for a thick
   client-less and plug-in less multiuser
   experience.
- Worry-Free Integration: that's right we create adapters to any commercial tool you already have for increased automation at no cost.
- Feature-Rich Discovery: we bring in any assets. Ports. feature-rich layer 2/3 links and much more using protocols such as SNMP. IPMI, SSH, OLE and others.
- Granular Security: 8 different access roles (AD and FIPS compliant) configurable on a per diagram basis puts you in control.