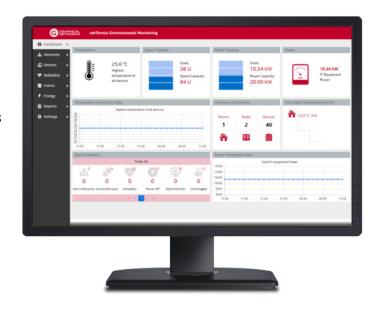

netTerrain DCIM provides a centralized, multi-user, browser-based platform to visualize your Data Centers - from site to port.

Easy-to-use navigation renders powerful hierarchical and subcomponent diagrams of data centers, IT inventory and networks. You gain greater visibility, control and governance to improve capacity planning and energy consumption, isolate troubleshooting and reduce downtime for improved service levels.

# Optimize your Data Center and Networks without Breaking the Bank

- Visualize your Data Centers. IT inventory and networks from one central place.
- Improve IT utilization and streamline capacity planning.
- Meet SLAs and reduce downtime costs by decreasing your mean time to repair.
- Reduce risks and ensure compliance with better control and governance.
- Eliminate the guesswork and reduce security breaches and data loss from employee churn.
- Extend and optimize the life of the data center.
- · Measure your ROI in months. not years.
- Customizable dashboards and graphical reporting engine.
- Real-time temperature and power monitoring analytics engine.