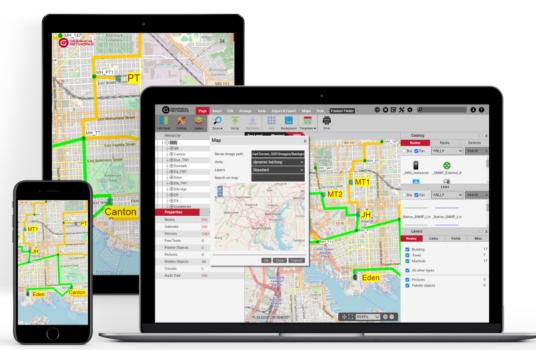

netTerrain DCIM provides a centralized, multi-user, browser-based platform to visualize your Data Centers - from site to port.

Easy-to-use navigation renders powerful hierarchical and subcomponent diagrams of data centers, IT inventory and networks. You gain greater visibility, control and governance to improve capacity planning and energy consumption, isolate troubleshooting and reduce downtime for improved service levels.

- Space and Rack management
- Environmental (power and temperature) monitoring
- Discovery capabilities
- Asset management
- Cable and circuit management
- Capacity planning and forecasting
- · Logical, virtual and application views
- Outside plant