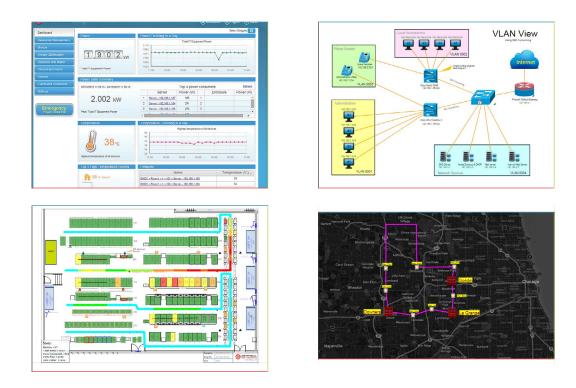

## Automate, Visualize and Optimize Your Networks and Data Center

- Space and Rack management
- Environmental (power and temperature) monitoring Discovery capabilities
- Asset management
- Cable and circuit management
- Capacity planning and forecasting
- Logical, virtual and application views
- Outside plant
- Robust discovery engine for devices, ports and links.
- Connectors to any third party data source for further automation.
- Physical and logical views of your networks, systems and apps.
- Inventory and Asset management for any IT and non IT elements.
- Cable and circuit management from layer 0 to 7.
- Map VMs and application visualization.
- Capacity planning and forecasting with full dashboard and reporting engine.

netTerrain Enterprise addresses both Data Center Infrastructure Management and Network Documentation in one solution, combining the features found in both netTerrain DCIM and netTerrain Logical, to provide a visualization portal to both the physical and logical network infrastructure.

Bridge the gap between the Physical Data Center view and the Network view by simply double-clicking on a device in a network diagram to see where the device is located in a physical view (rack location, room, building) and vice versa. With netTerrain Enterprise, organizations can troubleshoot problems faster by understanding the topology and connectivity of the network and its physical location, resulting in service level improvements, better capabilities, lower costs, and the ability to optimize the overall design of the network.